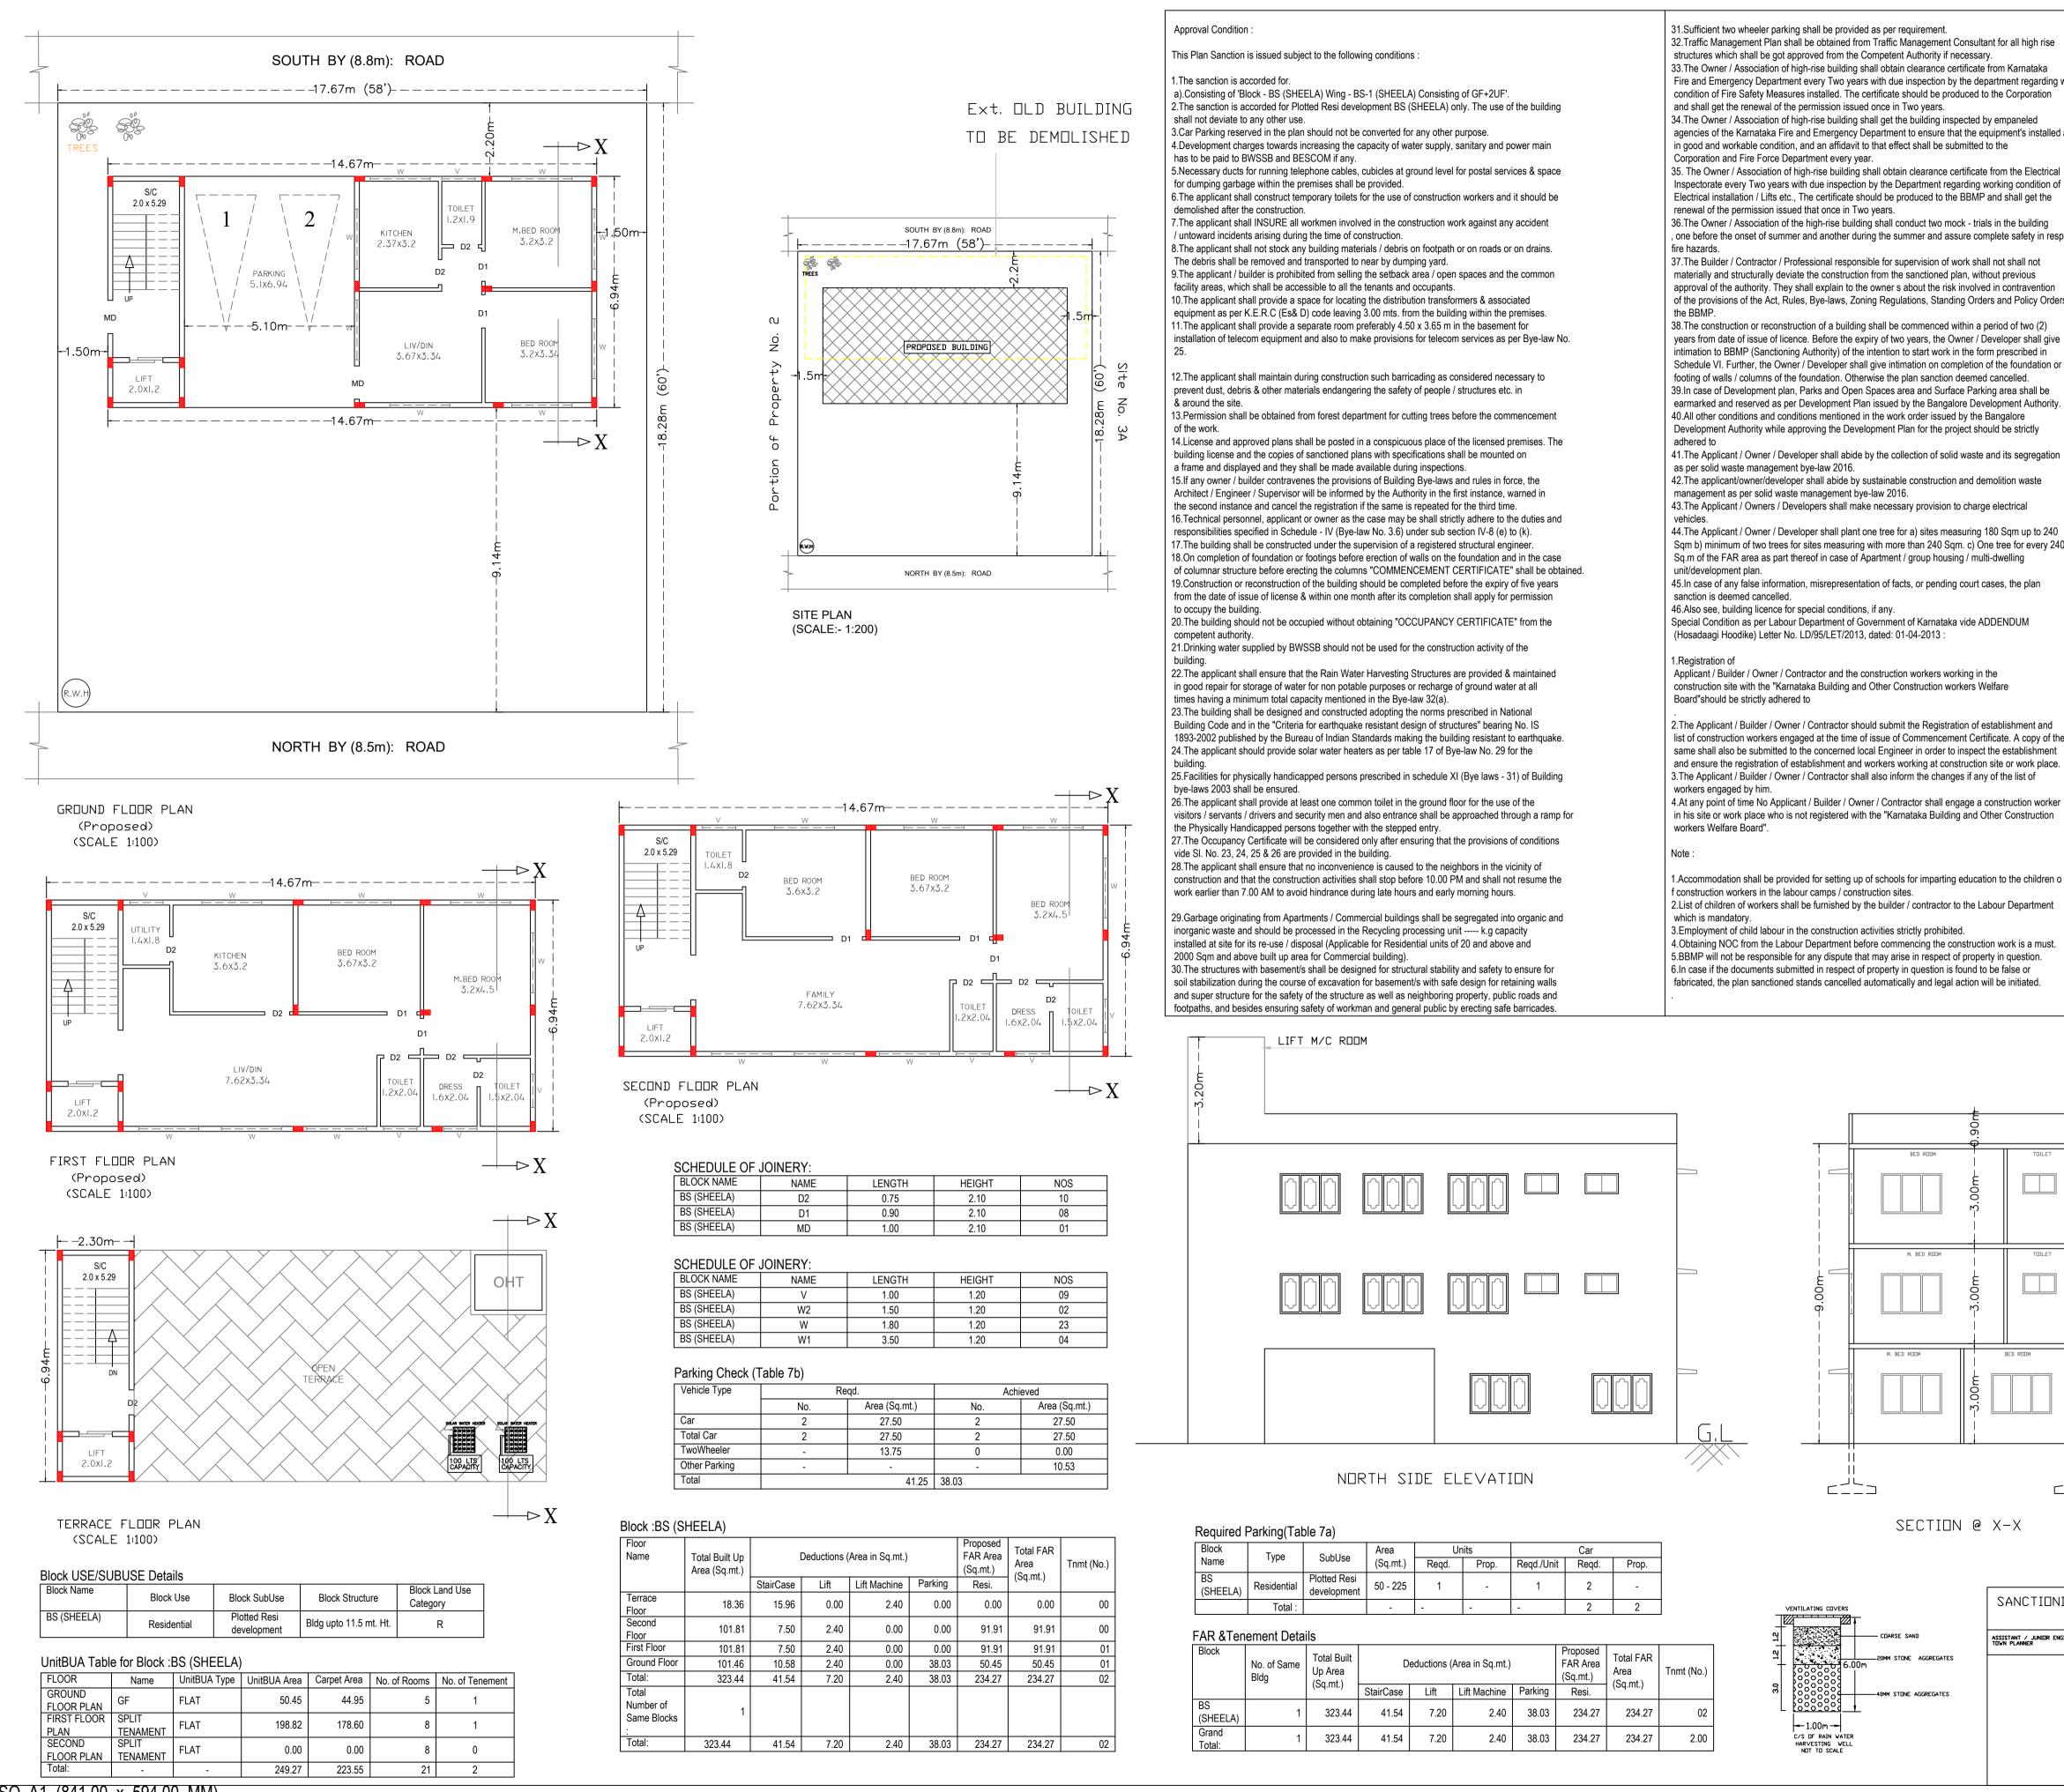

ISO\_A1\_(841.00\_x\_594.00\_MM)

|  | Total FAR<br>Area<br>(Sq.mt.) | Tnmt (No.) |  |  |
|--|-------------------------------|------------|--|--|
|  | 0.00                          | 00         |  |  |
|  | 91.91                         | 00         |  |  |
|  | 91.91                         | 01         |  |  |
|  | 50.45                         | 01         |  |  |
|  | 234.27                        | 02         |  |  |
|  |                               |            |  |  |
|  | 234.27                        | 02         |  |  |
|  |                               |            |  |  |

| and the second se |                                                                                  |                                                                                                                                                                     | 2041 5 4 122             |
|-----------------------------------------------------------------------------------------------------------------------------------------------------------------------------------------------------------------------------------------------------------------------------------------------------------------------------------------------------------------------------------------------------------------------------------------------------------------------------------------------------------------------------------------------------------------------------------------------------------------------------------------------------------------------------------------------------|----------------------------------------------------------------------------------|---------------------------------------------------------------------------------------------------------------------------------------------------------------------|--------------------------|
| working                                                                                                                                                                                                                                                                                                                                                                                                                                                                                                                                                                                                                                                                                             | Color Notes                                                                      |                                                                                                                                                                     | SCALE : 1:100            |
| d are                                                                                                                                                                                                                                                                                                                                                                                                                                                                                                                                                                                                                                                                                               | COLOR INDEX<br>PLOT BOUNDARY                                                     |                                                                                                                                                                     |                          |
| l                                                                                                                                                                                                                                                                                                                                                                                                                                                                                                                                                                                                                                                                                                   | ABUTTING ROAD<br>PROPOSED WORK (                                                 |                                                                                                                                                                     |                          |
| f                                                                                                                                                                                                                                                                                                                                                                                                                                                                                                                                                                                                                                                                                                   | EXISTING (To be reta<br>EXISTING (To be dem                                      | nolished)                                                                                                                                                           |                          |
| spect of                                                                                                                                                                                                                                                                                                                                                                                                                                                                                                                                                                                                                                                                                            | AREA STATEMENT (BBMP) PROJECT DETAIL:                                            | VERSION NO.: 1.0.4<br>VERSION DATE: 31/08/2021                                                                                                                      |                          |
|                                                                                                                                                                                                                                                                                                                                                                                                                                                                                                                                                                                                                                                                                                     | Authority: BBMP<br>Inward_No: PRJ/8874/21-22                                     | Plot Use: Residential<br>Plot SubUse: Plotted Resi development                                                                                                      |                          |
| ers of                                                                                                                                                                                                                                                                                                                                                                                                                                                                                                                                                                                                                                                                                              | Application Type: Suvarna Parvangi<br>Proposal Type: Building Permission         | Land Use Zone: Residential (Main)<br>Plot/Sub Plot No.: 2                                                                                                           |                          |
| 9                                                                                                                                                                                                                                                                                                                                                                                                                                                                                                                                                                                                                                                                                                   | Nature of Sanction: NEW<br>Location: RING-II                                     | City Survey No.: 0<br>PID No. (As per Khata Extract): 39-97-2                                                                                                       |                          |
| r                                                                                                                                                                                                                                                                                                                                                                                                                                                                                                                                                                                                                                                                                                   | Building Line Specified as per Z.R: NA<br>Zone: West                             | Locality / Street of the property: 1st CRC<br>NAGARABHAVI, BANGALORE.                                                                                               | DSS, GNANABHARATHI ROAD, |
| <i>'</i> .                                                                                                                                                                                                                                                                                                                                                                                                                                                                                                                                                                                                                                                                                          | Ward: Ward-128<br>Planning District: 212-Vijayanagar                             |                                                                                                                                                                     |                          |
|                                                                                                                                                                                                                                                                                                                                                                                                                                                                                                                                                                                                                                                                                                     | AREA DETAILS:<br>AREA OF PLOT (Minimum)                                          | (A)                                                                                                                                                                 | SQ.MT.<br>323.01         |
| 1                                                                                                                                                                                                                                                                                                                                                                                                                                                                                                                                                                                                                                                                                                   | NET AREA OF PLOT<br>COVERAGE CHECK                                               | (A-Deductions)                                                                                                                                                      | 323.01                   |
|                                                                                                                                                                                                                                                                                                                                                                                                                                                                                                                                                                                                                                                                                                     | Permissible Coverage area (<br>Proposed Coverage Area (3                         | 1.41 %)                                                                                                                                                             | 242.26<br>101.46         |
|                                                                                                                                                                                                                                                                                                                                                                                                                                                                                                                                                                                                                                                                                                     | Achieved Net coverage area<br>Balance coverage area left (                       |                                                                                                                                                                     | 101.46<br>140.80         |
| 40                                                                                                                                                                                                                                                                                                                                                                                                                                                                                                                                                                                                                                                                                                  |                                                                                  | oning regulation 2015(1.75)<br>I and II(for amalgamated plot -)                                                                                                     | 565.26                   |
|                                                                                                                                                                                                                                                                                                                                                                                                                                                                                                                                                                                                                                                                                                     | Allowable TDR Area (60% o<br>Premium FAR for Plot within                         | f Perm.FAR )                                                                                                                                                        | 0.00<br>0.00<br>0.00     |
|                                                                                                                                                                                                                                                                                                                                                                                                                                                                                                                                                                                                                                                                                                     | Total Perm. FAR area (1.75<br>Residential FAR (100.00%)                          | 5)                                                                                                                                                                  | 565.26                   |
|                                                                                                                                                                                                                                                                                                                                                                                                                                                                                                                                                                                                                                                                                                     | Proposed FAR Area<br>Achieved Net FAR Area ( 0.                                  |                                                                                                                                                                     | 234.27<br>234.27         |
|                                                                                                                                                                                                                                                                                                                                                                                                                                                                                                                                                                                                                                                                                                     | Balance FAR Area (1.02)<br>BUILT UP AREA CHECK                                   |                                                                                                                                                                     | 330.99                   |
|                                                                                                                                                                                                                                                                                                                                                                                                                                                                                                                                                                                                                                                                                                     | Proposed BuiltUp Area<br>Achieved BuiltUp Area                                   |                                                                                                                                                                     | 323.44<br>323.44         |
| ne                                                                                                                                                                                                                                                                                                                                                                                                                                                                                                                                                                                                                                                                                                  | Approval Date :                                                                  |                                                                                                                                                                     |                          |
|                                                                                                                                                                                                                                                                                                                                                                                                                                                                                                                                                                                                                                                                                                     |                                                                                  |                                                                                                                                                                     |                          |
|                                                                                                                                                                                                                                                                                                                                                                                                                                                                                                                                                                                                                                                                                                     |                                                                                  | OWNER / GPA HOLDER'S                                                                                                                                                |                          |
| RCC ROOF S                                                                                                                                                                                                                                                                                                                                                                                                                                                                                                                                                                                                                                                                                          | SLAB                                                                             | SIGNATURE<br>OWNER'S ADDRESS WITH II                                                                                                                                |                          |
| CHEJJA                                                                                                                                                                                                                                                                                                                                                                                                                                                                                                                                                                                                                                                                                              |                                                                                  | NUMBER & CONTACT NUM                                                                                                                                                |                          |
| 0.15m Thk \                                                                                                                                                                                                                                                                                                                                                                                                                                                                                                                                                                                                                                                                                         | VALL                                                                             | Smt. BAGGAVALLI SOMASHEKAR SH<br>No. 3, 1st cross, Gnanabharathi rc<br>Nagarabhavi, Bangalore.<br>Aadhaar No.: 4276 5438 7463                                       | J.S. Sheele.             |
|                                                                                                                                                                                                                                                                                                                                                                                                                                                                                                                                                                                                                                                                                                     |                                                                                  | ARCHITECT/ENGINEER<br>/SUPERVISOR 'S SIGNATUR                                                                                                                       | RE                       |
|                                                                                                                                                                                                                                                                                                                                                                                                                                                                                                                                                                                                                                                                                                     |                                                                                  | BCC/BL-3.6/E-3892/2013-14                                                                                                                                           | Ramtharska               |
| <u> </u>                                                                                                                                                                                                                                                                                                                                                                                                                                                                                                                                                                                                                                                                                            |                                                                                  | 9902654836; 9164754836<br>PRDJECT TITLE :<br>PLAN OF THE PROPOSED RESIDENT<br>SITE No. 2, 1st CROSS, GNANABHAR<br>NAGARABHAVI, BANGALORE, WARD<br>PID No.: 39-97-2. | ATHI ROAD,               |
|                                                                                                                                                                                                                                                                                                                                                                                                                                                                                                                                                                                                                                                                                                     | Ν                                                                                | DRAWING TITLE : GF+2UF                                                                                                                                              |                          |
|                                                                                                                                                                                                                                                                                                                                                                                                                                                                                                                                                                                                                                                                                                     |                                                                                  |                                                                                                                                                                     |                          |
|                                                                                                                                                                                                                                                                                                                                                                                                                                                                                                                                                                                                                                                                                                     |                                                                                  | SHEET ND : 1                                                                                                                                                        |                          |
| NING AUTHORITY                                                                                                                                                                                                                                                                                                                                                                                                                                                                                                                                                                                                                                                                                      | This approval of Building plan/ Modif<br>date of issue of plan and building lice | ied plan is valid for two years from the<br>ence by the competent authority.                                                                                        |                          |
| NGINEER / ASSISTANT DIRECTD                                                                                                                                                                                                                                                                                                                                                                                                                                                                                                                                                                                                                                                                         |                                                                                  | ,                                                                                                                                                                   |                          |
|                                                                                                                                                                                                                                                                                                                                                                                                                                                                                                                                                                                                                                                                                                     |                                                                                  |                                                                                                                                                                     |                          |
|                                                                                                                                                                                                                                                                                                                                                                                                                                                                                                                                                                                                                                                                                                     |                                                                                  | WEST                                                                                                                                                                |                          |